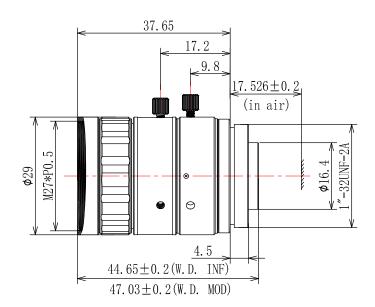

| 2/3" C-Mount        |   |          |       |       |
|---------------------|---|----------|-------|-------|
| Focal Length        |   | f=12mm   |       |       |
| Max Diameter(RATIO) |   | F=2.0~16 |       |       |
| Picture Size        |   | 1/1.8"   | 1/2"  | 2/3"  |
| Angle               | Н | 33.1°    | 29.0° | 39.7° |
|                     | V | 22.3°    | 21.9° | 27.5° |
|                     | D | 39.7°    | 35.8° | 48.1° |
| Distortion(TV)      |   | <0.5%    |       |       |
| Focus distance(min) |   | 0.11m    |       |       |
| Max sensor size     |   | Φ11.4mm  |       |       |
| Filter screw size   |   | M27*P0.5 |       |       |
| Mount               |   | C-Mount  |       |       |