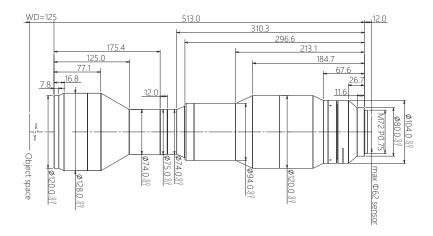

| Field of View (mm x mm)          |           |
|----------------------------------|-----------|
| KAI-47051(48.7x29.0)             | 57.1x34.0 |
| Linescan-12K 5um (61.44mm)       | 72.0mm    |
| Linescan-16K 3.5/3.53um (57.4mm) | 67.3mm    |
| Mechanical Specifications        |           |
| Mount                            | M72       |
| Length (mm)                      | 513.0     |
| Weight (kg)                      | -         |
| Coaxial Light                    | No        |
| Iris                             | No        |

## **Notes:**

- 1. Depth of Field is calculated value, this value could be used for imaging test, but to get sharp image in application, half of calculated value is suggested.
- 2. Length of I/O = WD + Length + Back Focal Length.