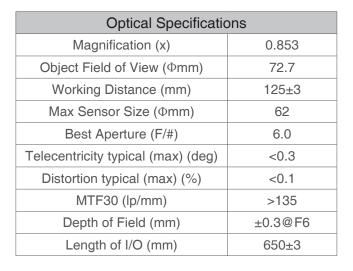

## DTCA16K-72.7-AL

## High Performance Industrial Lens

- DTCA series lenses are designed specially for compatibility with large sensor.
- Support newest developments in machine vision field: 24K line scan camera and 150Mp area scan camera.
- Extreme imaging aperture, extraordinary aberration correction, diffraction limited imaging resolution.
- Big aperture, good telecentricity, near zero distortion, big depth for high quality imaging.

| Field of View (mm x mm)          |           |
|----------------------------------|-----------|
| KAI-47051(48.7x29.0)             | 57.1x34.0 |
| Linescan-12K 5um (61.44mm)       | 72.0mm    |
| Linescan-16K 3.5/3.53um (57.4mm) | 67.3mm    |
| Mechanical Specifications        |           |
| Mount                            | M72       |
| Length (mm)                      | 513.0     |
| Weight (kg)                      | -         |
| Coaxial Light                    | No        |
| Iris                             | No        |

## **Notes:**

- 1. Depth of Field is calculated value, this value could be used for imaging test, but to get sharp image in application, half of calculated value is suggested.
- 2. Length of I/O = WD + Length + Back Focal Length.