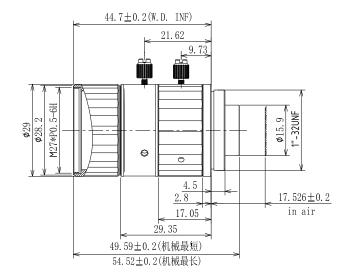

| 1/1.8" C-Mount      |   |          |       |       |
|---------------------|---|----------|-------|-------|
| Focal Length        |   | f=25mm   |       |       |
| Max Diameter(RATIO) |   | F=2.8~16 |       |       |
| Picture Size        |   | 1/1.8"   | 1/2"  | 1/3"  |
| Angle               | Н | 16.7°    | 14.6° | 11.0° |
|                     | V | 11.2°    | 11.0° | 8.2°  |
|                     | D | 20.3°    | 18.2° | 13.7° |
| Distortion(TV)      |   | <0.15%   |       |       |
| Focus distance(min) |   | 0.11m    |       |       |
| Max sensor size     |   | Ф9.4mm   |       |       |
| Filter screw size   |   | M27*P0.5 |       |       |
| Mount               |   | C-Mount  |       |       |