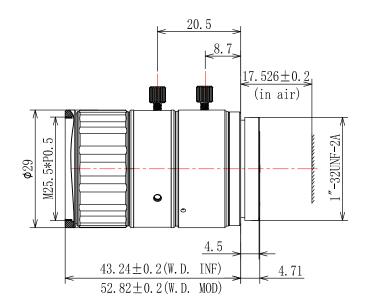

| 2/3" C-Mount        |   |            |        |       |
|---------------------|---|------------|--------|-------|
| Focal Length        |   | f=35mm     |        |       |
| Max Diameter(RATIO) |   | F=2.0~16   |        |       |
| Picture Size        |   | 2/3"       | 1/1.8" | 1/2"  |
| Angle               | Н | 12.8°      | 11.7°  | 14°   |
|                     | V | 10.7°      | 7.4°   | 10.5° |
|                     | D | 16.49°     | 13.45° | 17.4° |
| Distortion(TV)      |   | <0.1%      |        |       |
| Focus distance(min) |   | 0.2m       |        |       |
| Max sensor size     |   | Φ11.4mm    |        |       |
| Filter screw size   |   | M25.5*P0.5 |        |       |
| Mount               |   | C-Mount    |        |       |