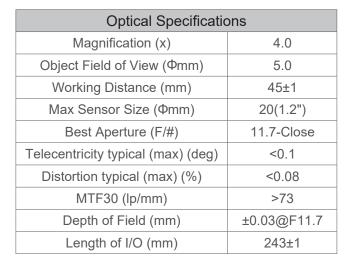

| Field of View (mm × mm)     |           |  |
|-----------------------------|-----------|--|
| 1.2" IMX530/540 (14.6X12.6) | 3.65x3.15 |  |

| Mechanical Specifications |       |
|---------------------------|-------|
| Mount                     | С     |
| Length(mm)                | 180.5 |
| Weight(kg)                | 0.4   |
| Coaxial Light             | No    |
| Iris                      | Yes   |