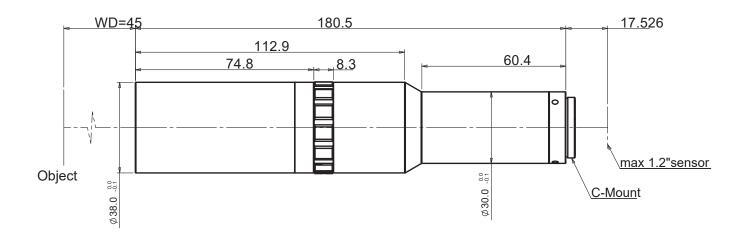

| Field of View (mm × mm)     |           |  |
|-----------------------------|-----------|--|
| 1.2" IMX530/540 (14.6X12.6) | 3.65x3.15 |  |

| Mechanical Specifications |       |
|---------------------------|-------|
| Mount                     | С     |
| Length(mm)                | 180.5 |
| Weight(kg)                | 0.4   |
| Coaxial Light             | No    |
| Iris                      | Yes   |