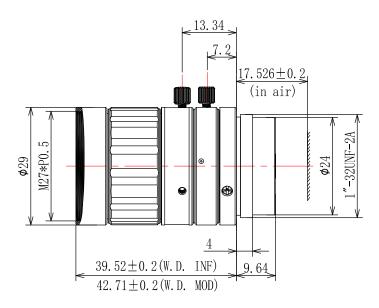

| 2/3" C-Mount        |   |          |        |       |
|---------------------|---|----------|--------|-------|
| Focal Length        |   | f=16mm   |        |       |
| Max Diameter(RATIO) |   | F=2.0~16 |        |       |
| Picture Size        |   | 2/3"     | 1/1.8" | 1/2"  |
| Angle               | Н | 29.3°    | 26.8°  | 22.4° |
|                     | V | 24.7°    | 17.3°  | 16.8° |
|                     | D | 37.4°    | 30.8°  | 27.6° |
| Distortion(TV)      |   | <0.2%    |        |       |
| Focus distance(min) |   | 0.1m     |        |       |
| Max sensor size     |   | Φ11.4mm  |        |       |
| Filter screw size   |   | M27*P0.5 |        |       |
| Mount               |   | C-Mount  |        |       |